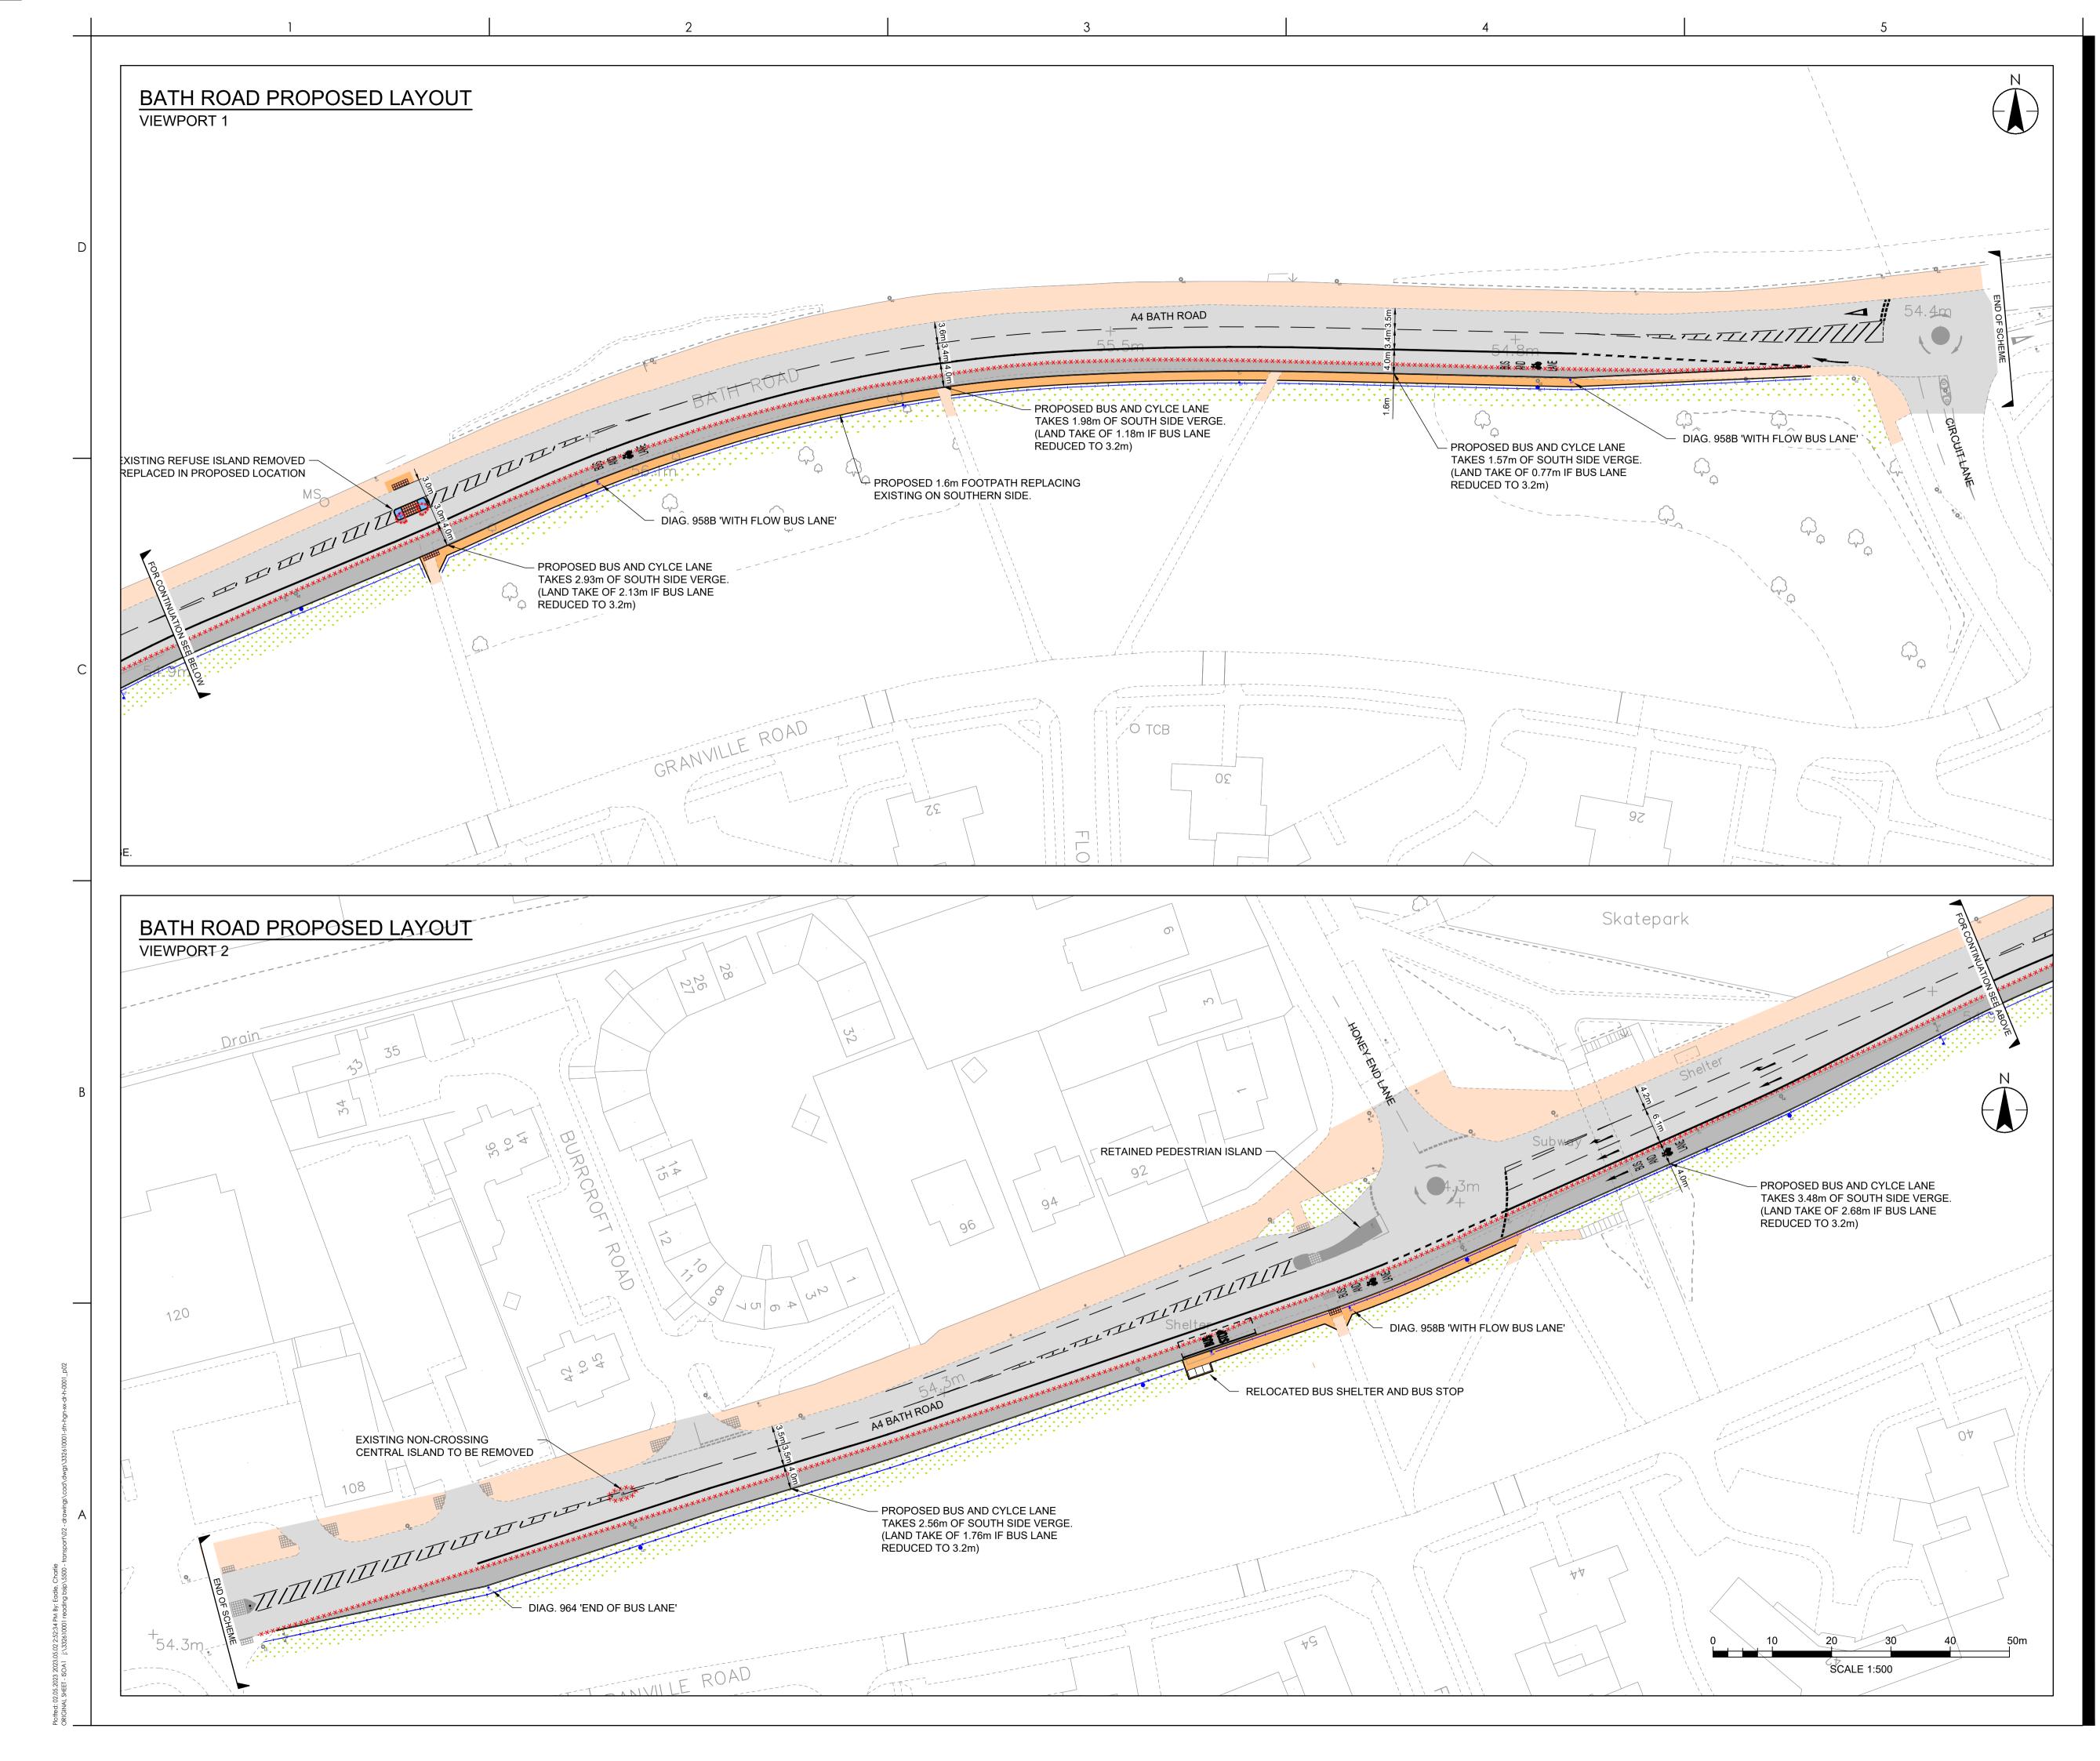

KEY: EXISTING CARRIAGEWAY PROPOSED FULL DEPTH CARRIAGEWAY EXISTING FOOTWAY PROPOSED FOOTWAY EXISTING CENTRAL ISLAND PROPOSED REFUGE ISLAND EXISTING VERGE TO REMAIN EXISTING KERBS TO BE REMOVED PROPOSED FENCE LINE PROPOSED TACTILE PAVING PROPOSED BUS SHELTER EXISTING LIGHTING COLUMNS PROPOSED LIGHTING COLUMNS EXISTING SIGN POSTS PROPOSED SIGN POSTS 
 CE
 JH
 2023.05.02