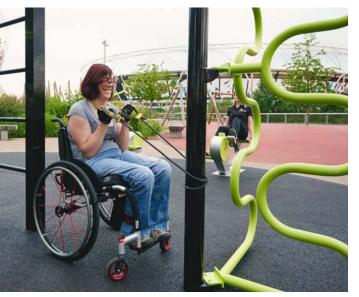

#### Functional Training Rig

This impressive centrepiece has over 11 stations and is great for all ages and abilities including the super fit