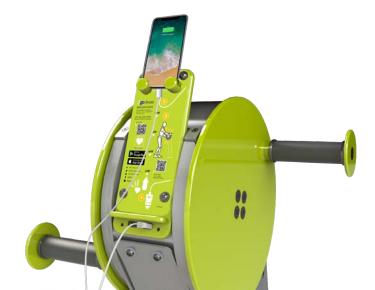

# Smart Energy Hand Bike

This upper body cardio piece generates electricity to charge your phone and contains smart technology that counts hits. Wheelchair accessible