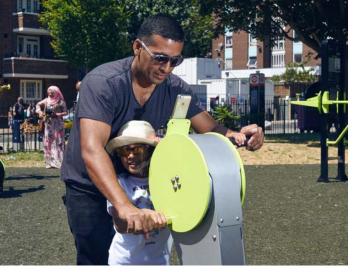

# Smart Energy Hand Bike

This upper body cardio piece generates electricity to charge your phone and contains smart technology that counts hits. Wheelchair accessible