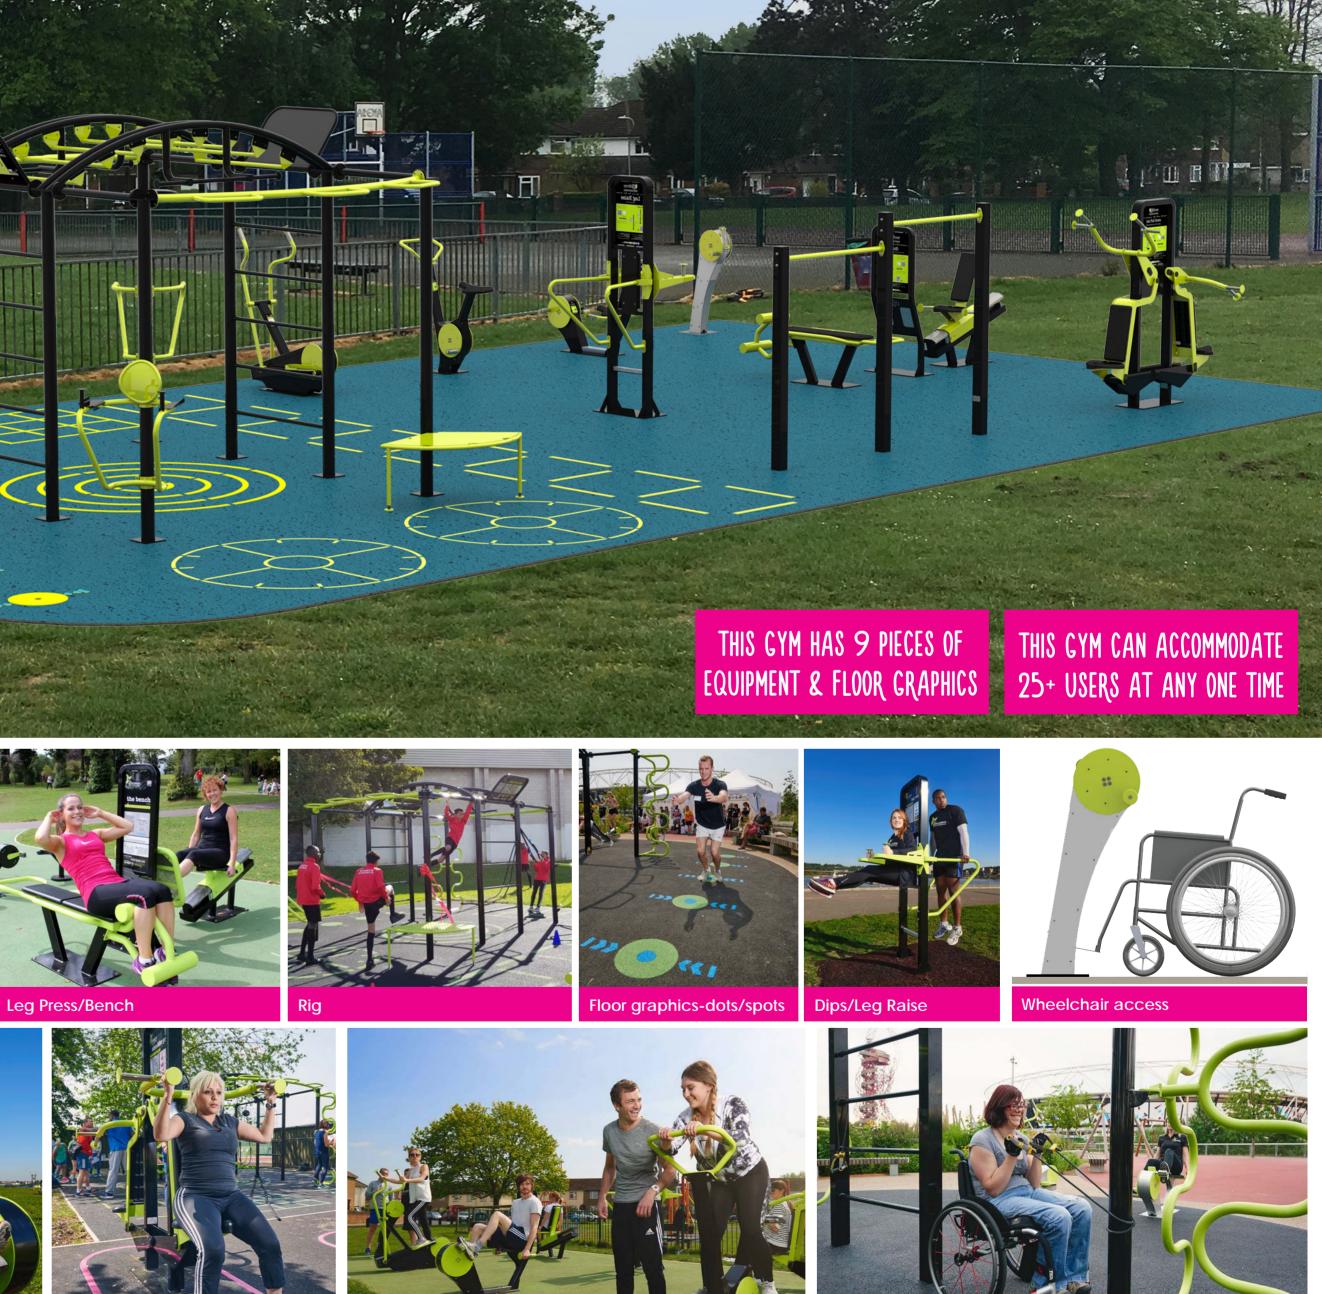

Website: www.tgogc.com

**W**@TGO\_Outdoor Gyms

- Smart Energy Hand Bike
- Leg Press/Bench 2.
- Lat Pull Down/Shoulder Press 3.
- Double Pull Up Bars
- Dips/Leg Raise 5.
- Recumbent Bike 6.
- Spinning Bike
- Cross Trainer 8.
- Rig 9.
- 10. Floor graphics
- 11. Welcome Sign

Smart Energy Hand Bike Charge your device and send data to the dashboard.

00

Floor graphics-compass for a full body workout

**Cross Trainer** 

**Recumbent Bike** 

Lat Pull Down/Shoulder Press

## Coley Recreation Ground - Overview

Activating your community sustainably.

Cross Trainer, Spinning Bike and Recumbent Bike

Did you know? Our gyms are inclusive for all ages and abilities.

Rig