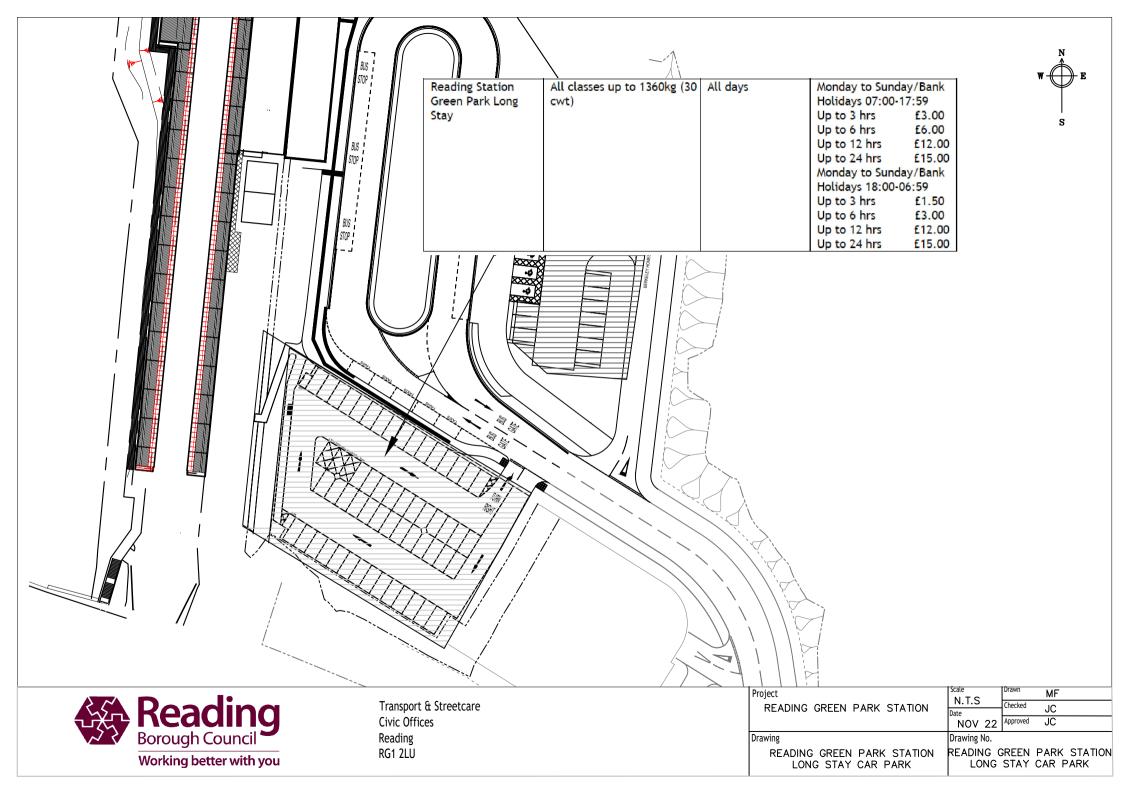

| Project Scale Drawn MF   N.T.S Checked JC   Nov 22 Approved JC   Nov 22 Reading   Project Drawing   Drawing No. Drawing No.   Reading Green Park Station – |
|------------------------------------------------------------------------------------------------------------------------------------------------------------|
| Civic Offices Civic Offices                                                                                                                                |