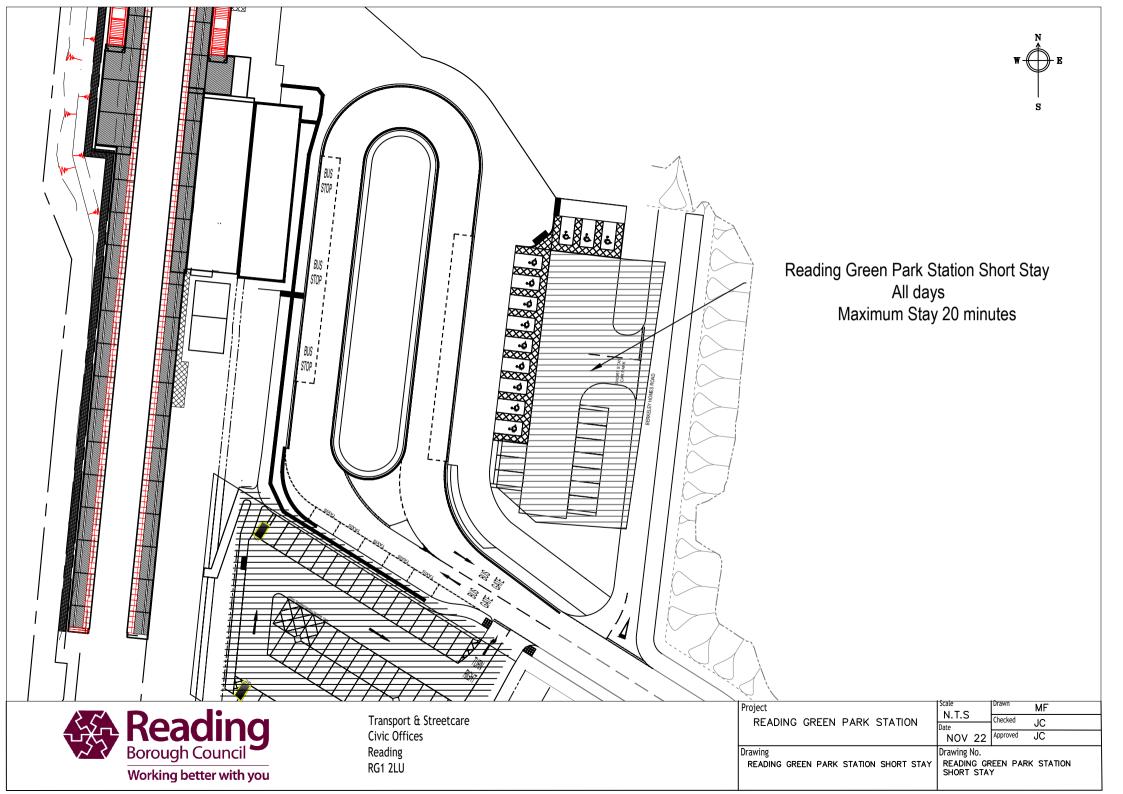

| Project Scale Drawn MF   N.T.S Checked JC   Nov 22 Approved JC   Nov 22 Reading   Project Drawing   Drawing No. Drawing No.   Reading Green Park Station – |
|------------------------------------------------------------------------------------------------------------------------------------------------------------|
| Civic Offices Civic Offices                                                                                                                                |