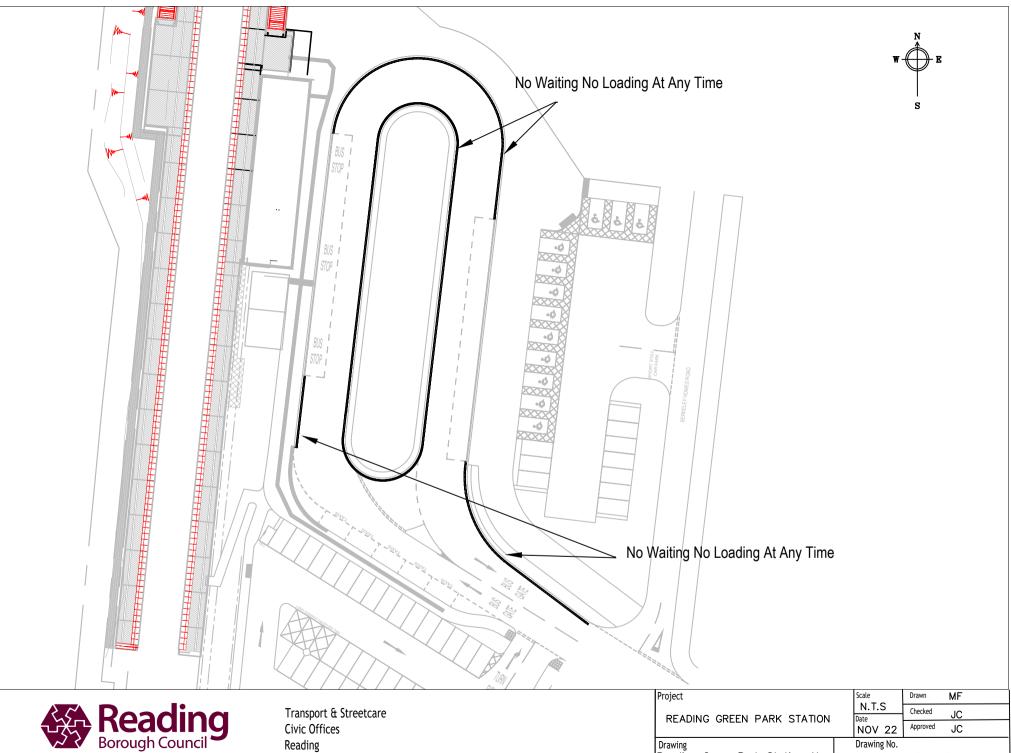

|         |                | _  |
|---------|----------------|----|
| Working | better with ye |    |
| WORKING | Detter with y  | Ju |

RG1 2LU

Drawing Reading Green Park Station—No Waiting No Loading At Any Time Waiting No Loading At Any Time