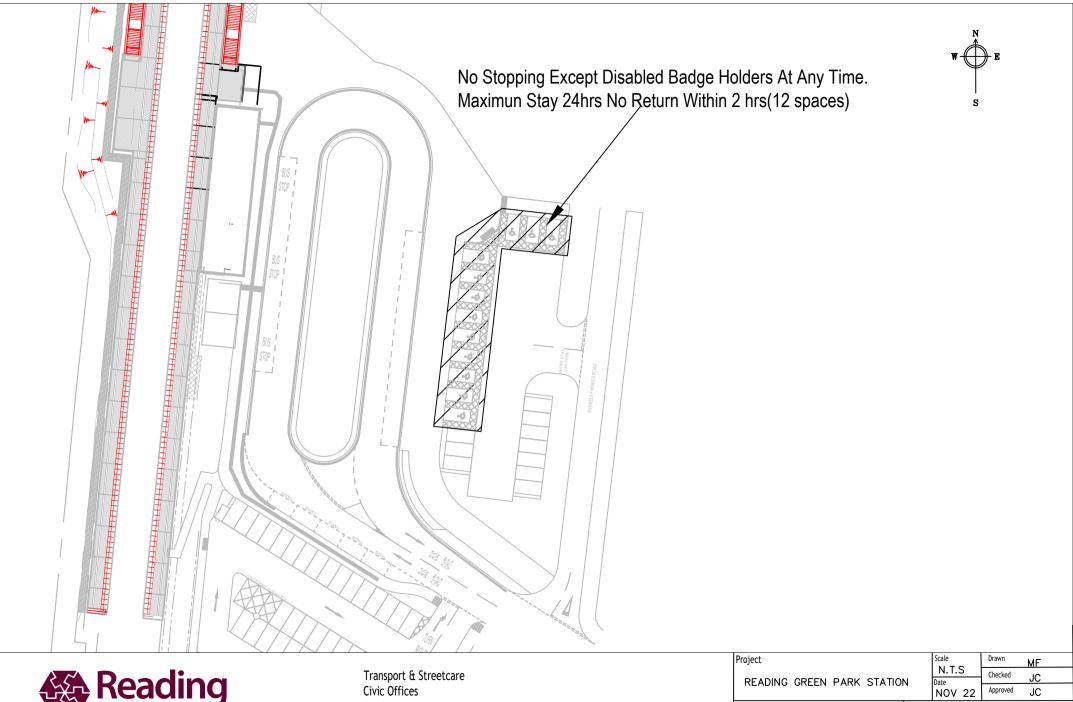

| READING GREEN PARK STATION                                      | N.T.S Checked JC<br>Date NOV 22 Approved JC |    |
|-----------------------------------------------------------------|---------------------------------------------|----|
| Drawing<br>Reading Green Park<br>Station—Disabled Badge Holders | Drawing No.                                 | er |