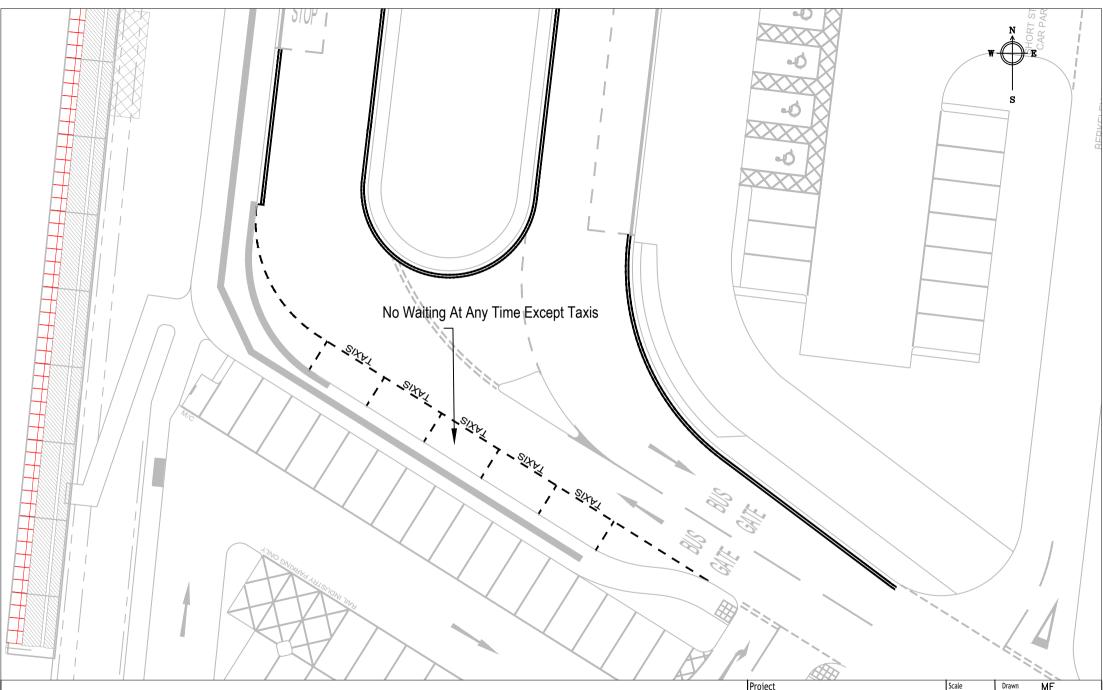

Working better with you

RG1 2LU

| Transport & Streetcare |
|------------------------|
| Civic Offices          |
| Reading                |
| RG1 2LU                |

|                                         | -               |     |      |          | 122      |       |
|-----------------------------------------|-----------------|-----|------|----------|----------|-------|
| Project                                 | Scale           |     |      | Drawn    | MF       |       |
| READING GREEN PARK STATION              |                 | T.S |      | Checked  | JC       |       |
| READING GREEN FARR STATION              | NO              | V 2 | 22   | Approved | JC       |       |
| Drawing                                 | Draw            | ing | No.  |          |          |       |
| Reading Green Park Station—Taxi<br>Rank | Reading<br>Rank | G   | reer | ) Park   | Station- | -Taxi |