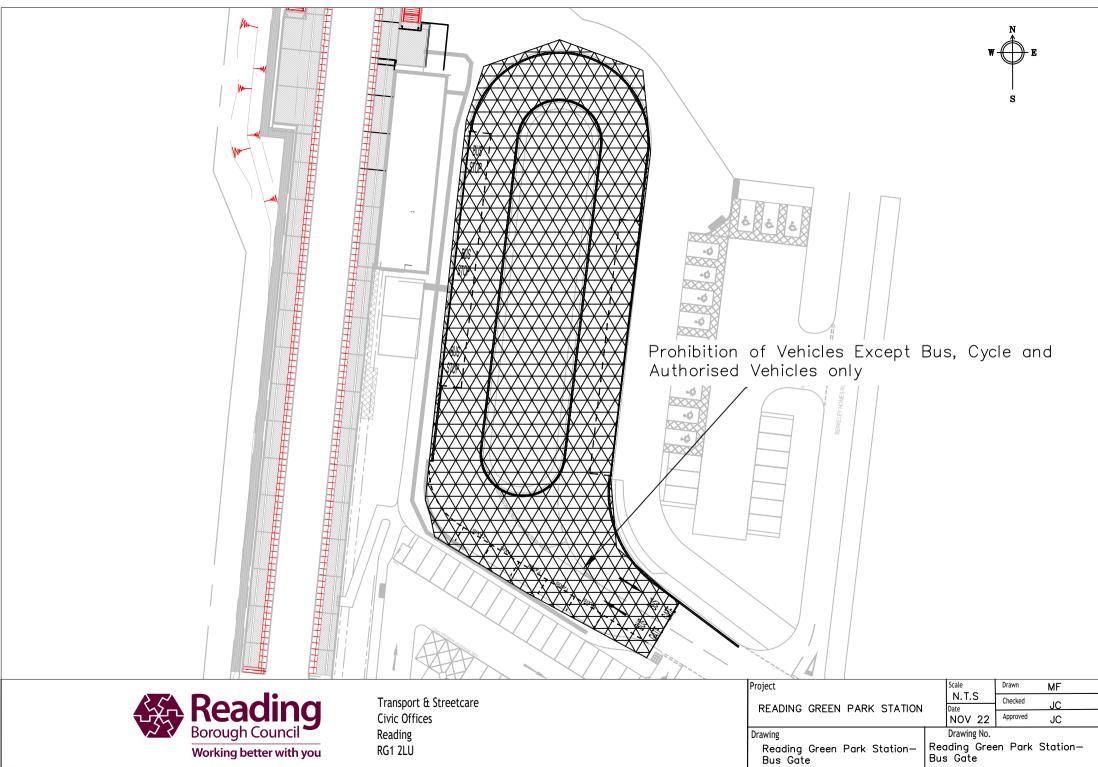

| Project Scale Drawn MF   N.T.S Checked JC   Nov 22 Approved JC   Nov 22 Reading   Project Drawing   Drawing No. Drawing No.   Reading Green Park Station – |
|------------------------------------------------------------------------------------------------------------------------------------------------------------|
| Civic Offices Civic Offices                                                                                                                                |