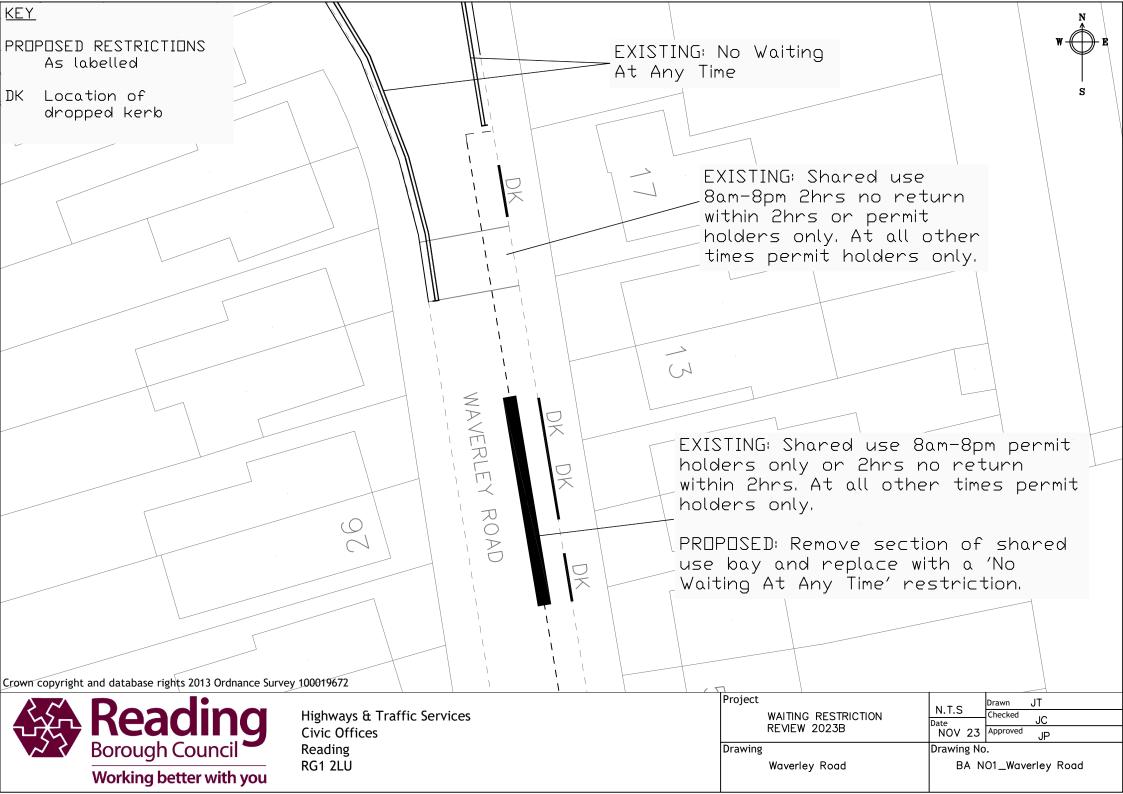

REY

PROPOSED RESTRICTIONS

As labelled

DK Dropped kerb

EXISTING: No Waiting

At Any Time

EXISTING: Unrestricted

PROPOSED: Extend existing 'No Waiting At Any Time' restriction by 5m