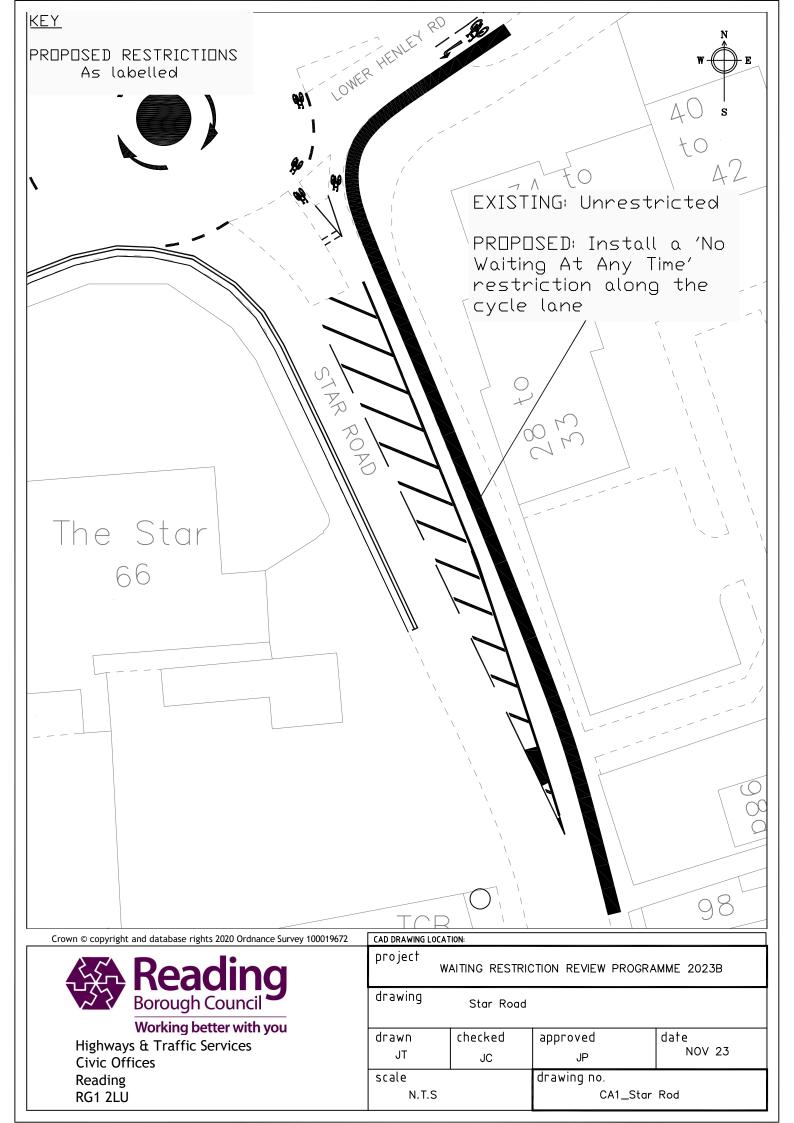

REY

PROPOSED RESTRICTIONS

As labelled

DK Dropped kerb

EXISTING: No Waiting

At Any Time

EXISTING: Unrestricted

PROPOSED: Extend existing 'No Waiting At Any Time' restriction by 5m