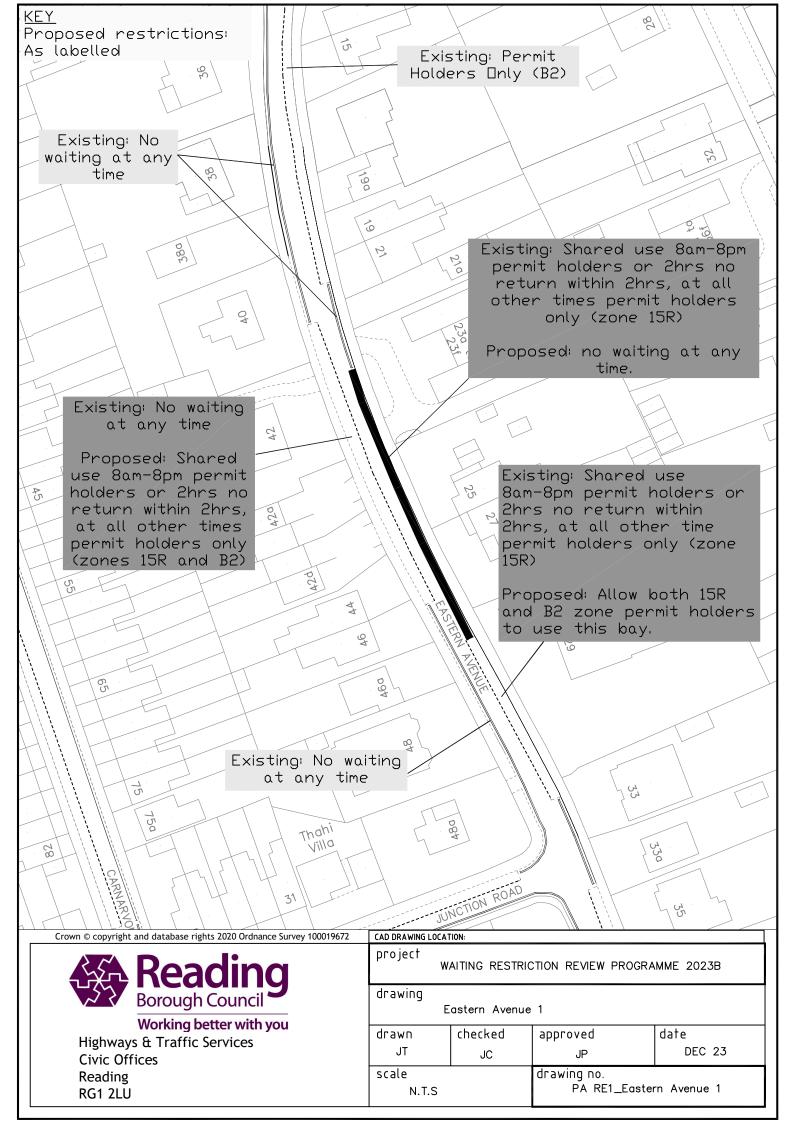

REY

PROPOSED RESTRICTIONS

As labelled

DK Dropped kerb

EXISTING: No Waiting

At Any Time

EXISTING: Unrestricted

PROPOSED: Extend existing 'No Waiting At Any Time' restriction by 5m