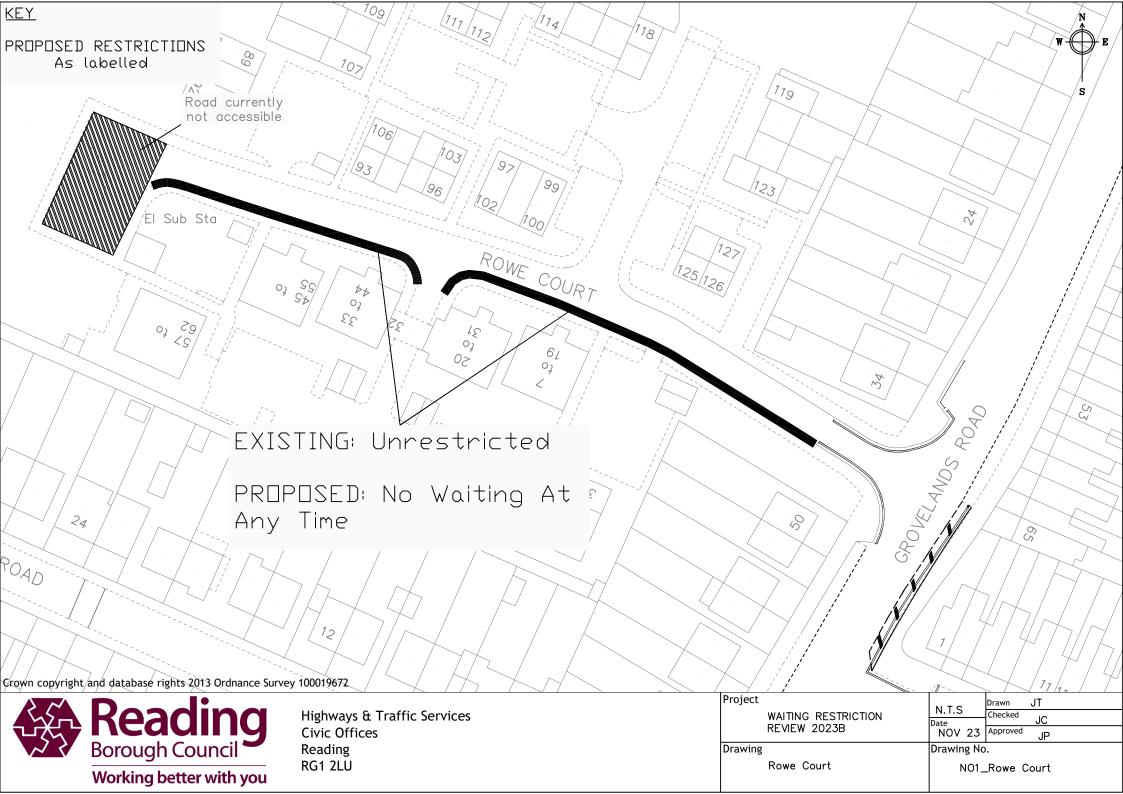

REY

PROPOSED RESTRICTIONS

As labelled

DK Dropped kerb

EXISTING: No Waiting

At Any Time

EXISTING: Unrestricted

PROPOSED: Extend existing 'No Waiting At Any Time' restriction by 5m