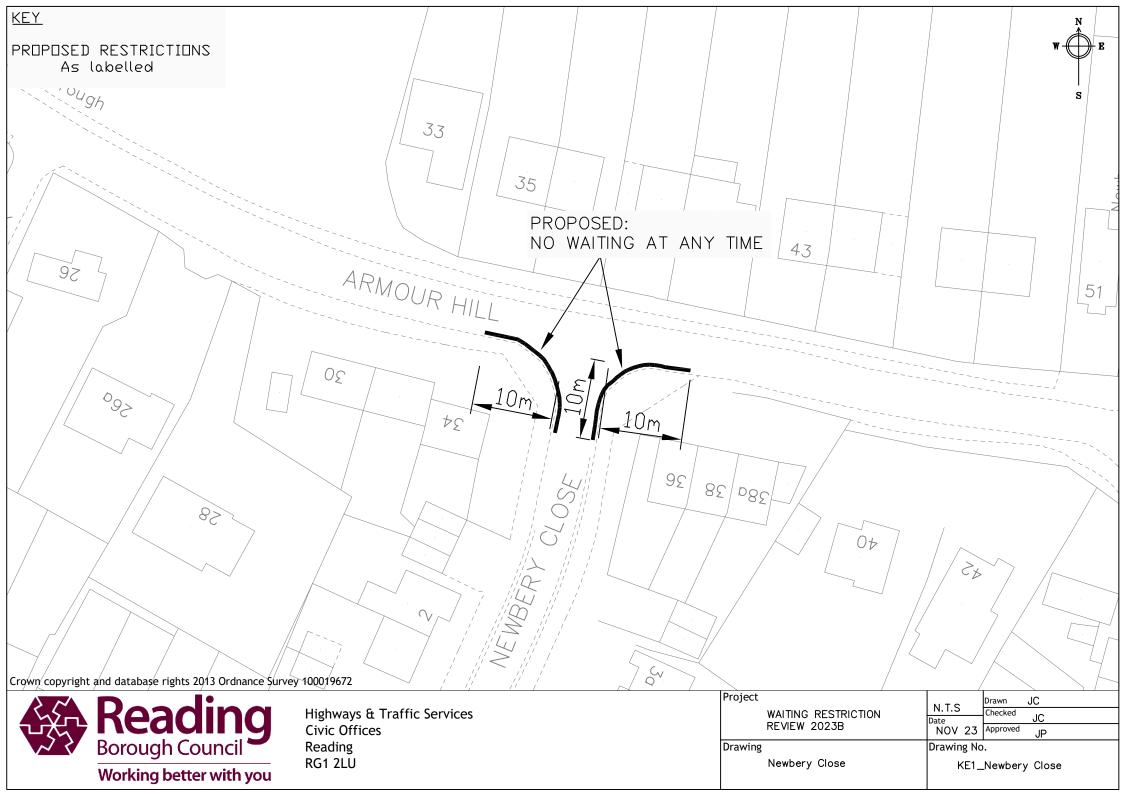

REY

PROPOSED RESTRICTIONS

As labelled

DK Dropped kerb

EXISTING: No Waiting

At Any Time

EXISTING: Unrestricted

PROPOSED: Extend existing 'No Waiting At Any Time' restriction by 5m