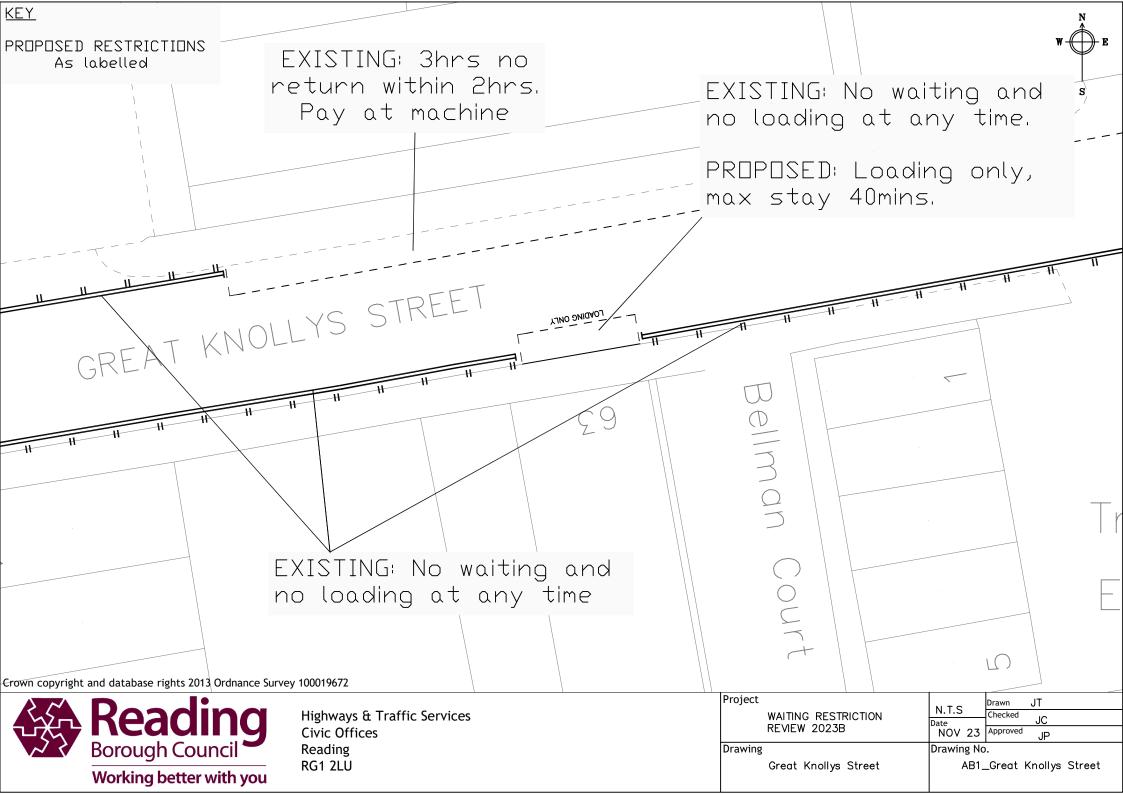

REY

PROPOSED RESTRICTIONS

As labelled

DK Dropped kerb

EXISTING: No Waiting

At Any Time

EXISTING: Unrestricted

PROPOSED: Extend existing 'No Waiting At Any Time' restriction by 5m