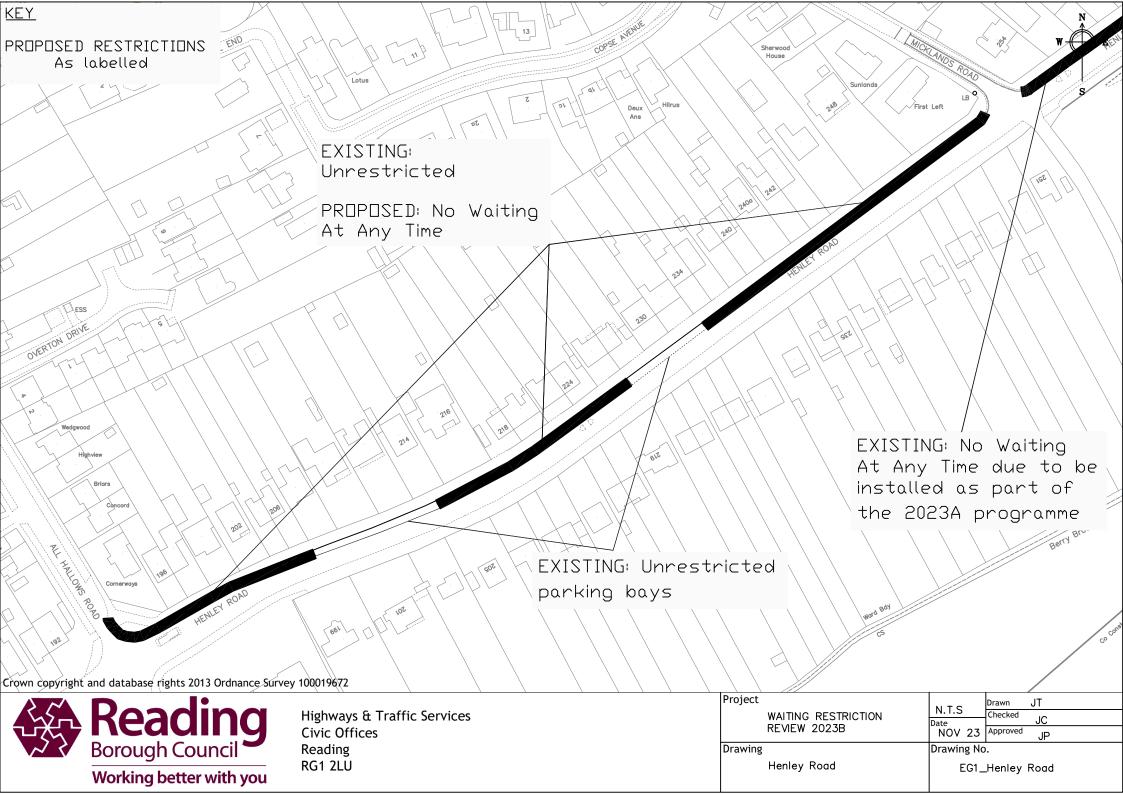

REY

PROPOSED RESTRICTIONS

As labelled

DK Dropped kerb

EXISTING: No Waiting

At Any Time

EXISTING: Unrestricted

PROPOSED: Extend existing 'No Waiting At Any Time' restriction by 5m