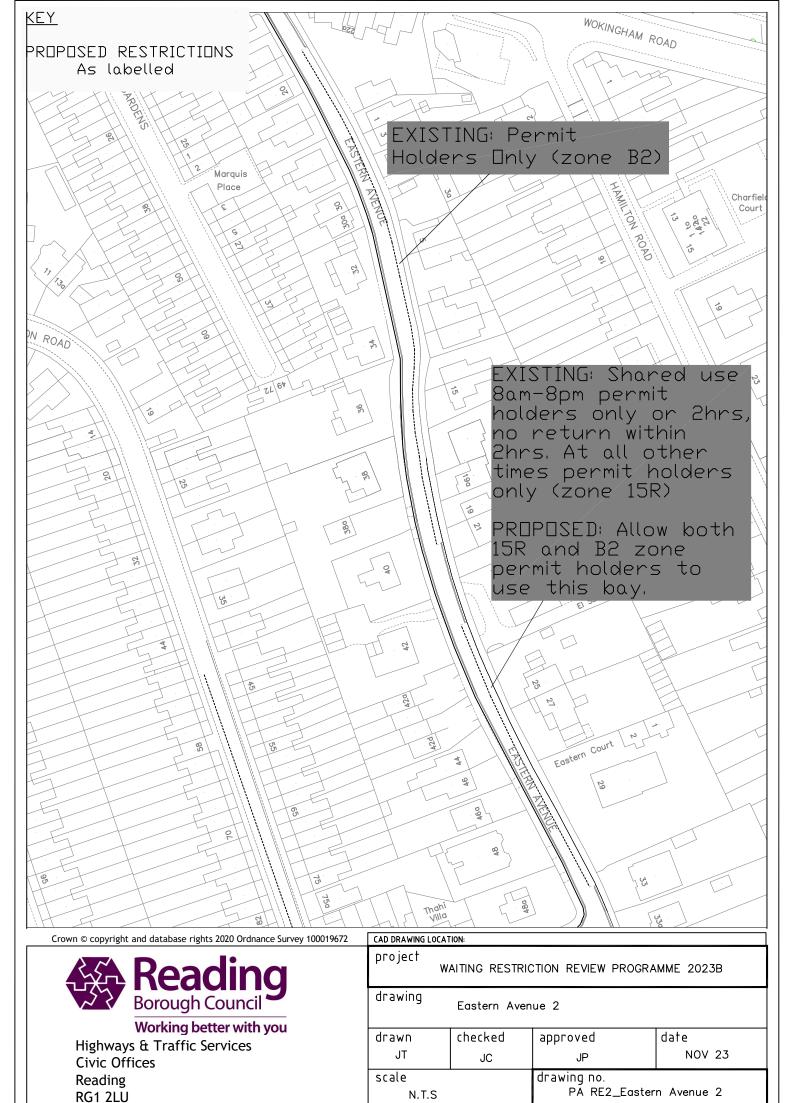

REY

PROPOSED RESTRICTIONS

As labelled

DK Dropped kerb

EXISTING: No Waiting

At Any Time



EXISTING: Unrestricted

PROPOSED: Extend existing 'No Waiting At Any Time' restriction by 5m

## LOVEROCK ROAL

Door Store car park

Depot

Reading
Borough Council
Working better with you

Crown copyright and database rights 2013 Ordnance Survey 100019672

Highway Civic Of Reading RG1 2LU

Highways & Traffic Services Civic Offices Reading RG1 2LU

| Project             | Drawn JT           |
|---------------------|--------------------|
| WAITING RESTRICTION | N.T.S Checked JC   |
| REVIEW 2023B        | NOV 23 Approved JP |
| Drawing             | Drawing No.        |
| Loverock Road       | BA1_Loverock Road  |
|                     |                    |