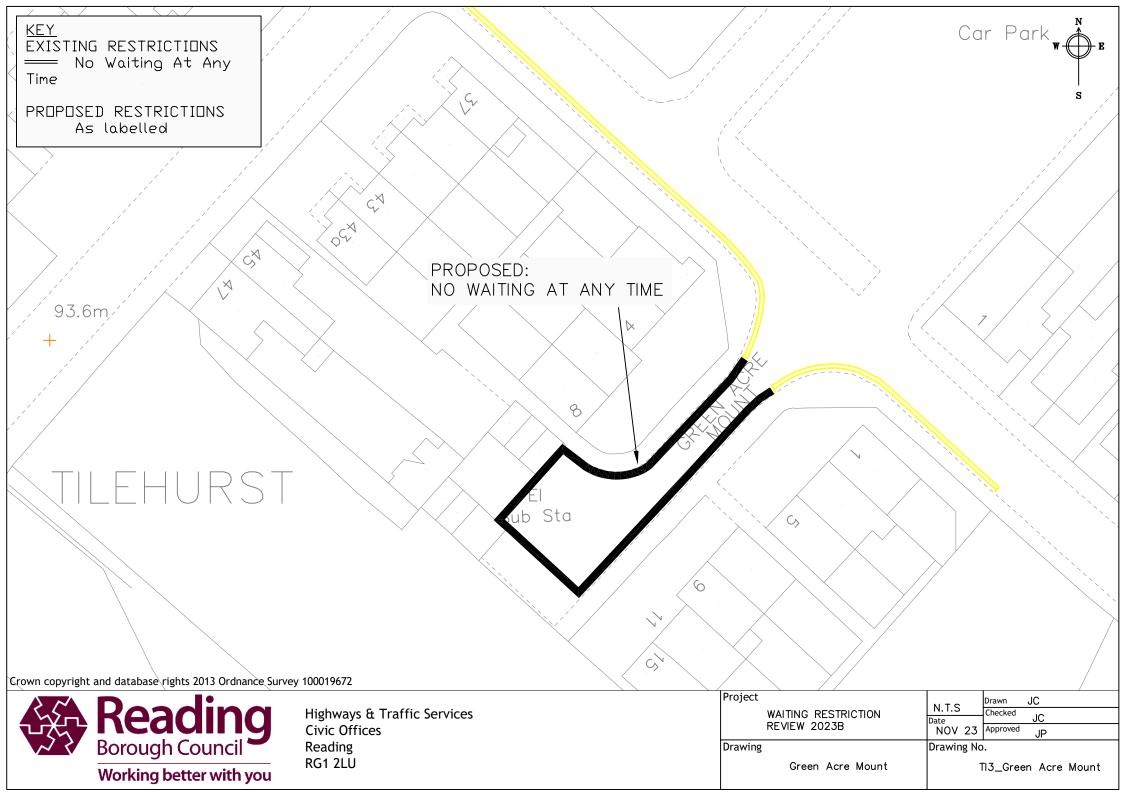

REY

PROPOSED RESTRICTIONS

As labelled

DK Dropped kerb

EXISTING: No Waiting

At Any Time



EXISTING: Unrestricted

PROPOSED: Extend existing 'No Waiting At Any Time' restriction by 5m

## LOVEROCK ROAL

Door Store car park

Depot

Reading
Borough Council
Working better with you

Crown copyright and database rights 2013 Ordnance Survey 100019672

Highway Civic Of Reading RG1 2LU

Highways & Traffic Services Civic Offices Reading RG1 2LU

| Project             | Drawn JT           |
|---------------------|--------------------|
| WAITING RESTRICTION | N.T.S Checked JC   |
| REVIEW 2023B        | NOV 23 Approved JP |
| Drawing             | Drawing No.        |
| Loverock Road       | BA1_Loverock Road  |
|                     |                    |