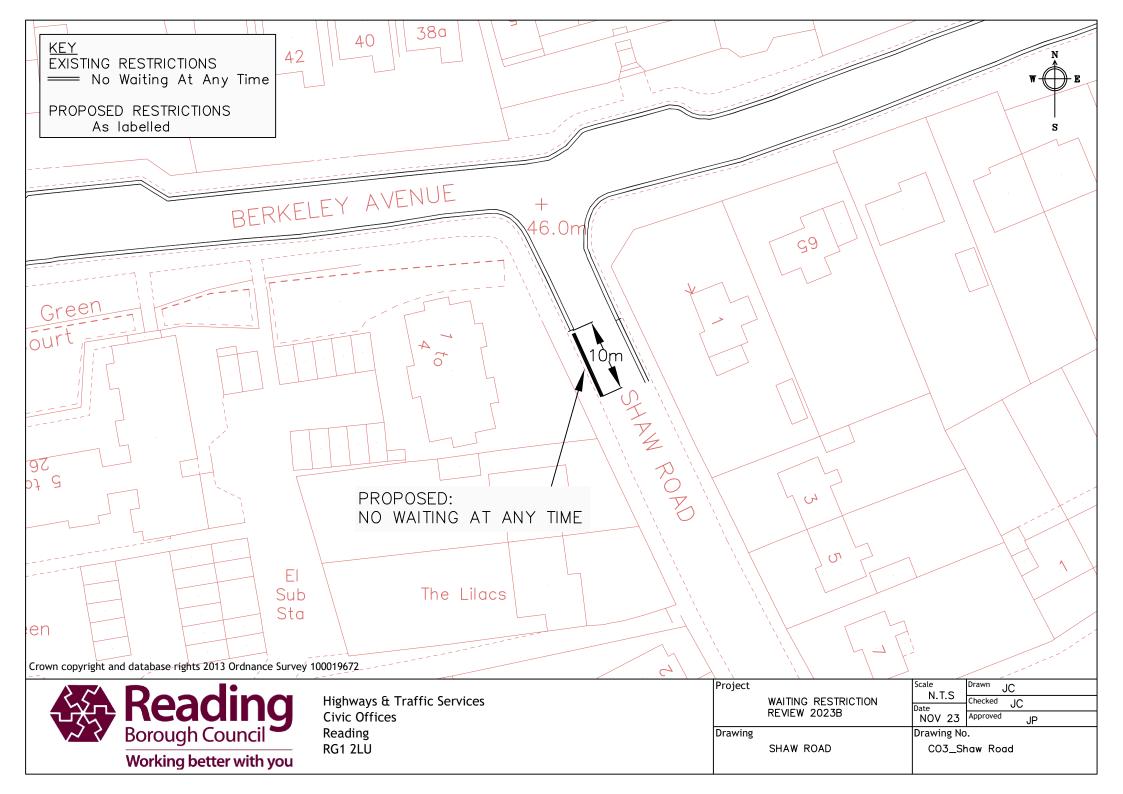

REY

PROPOSED RESTRICTIONS

As labelled

DK Dropped kerb

EXISTING: No Waiting

At Any Time

EXISTING: Unrestricted

PROPOSED: Extend existing 'No Waiting At Any Time' restriction by 5m