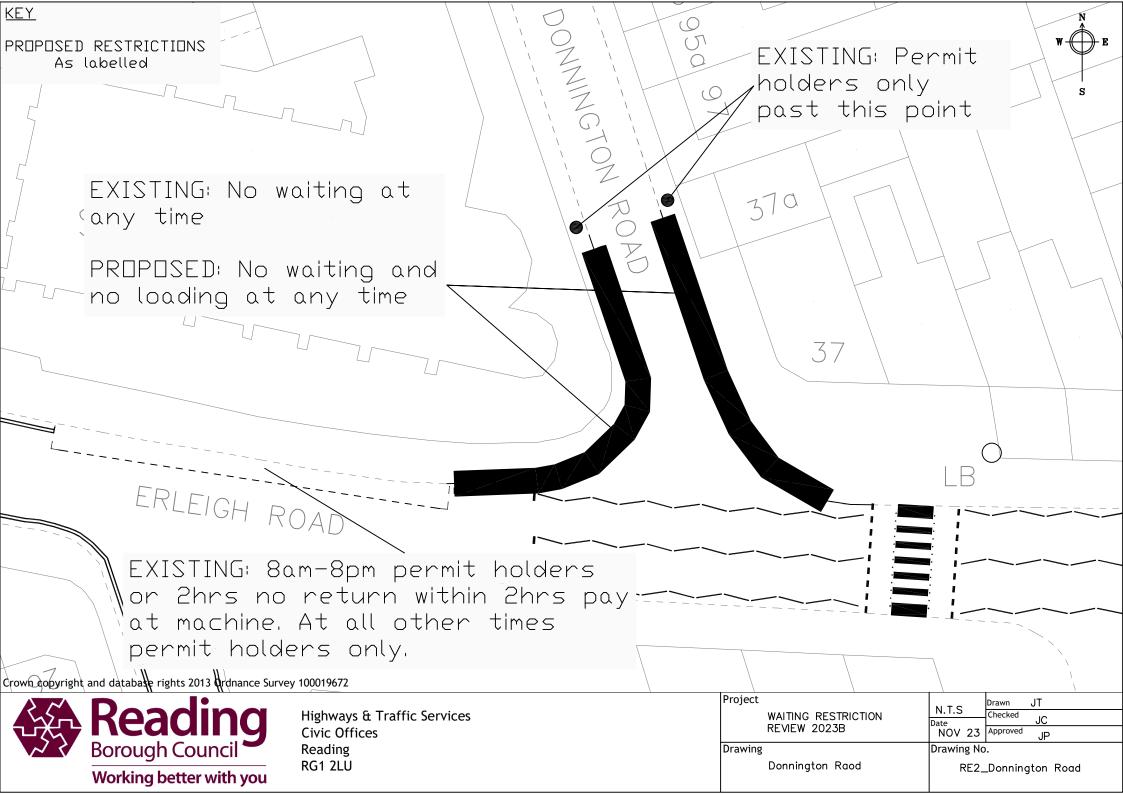

REY

PROPOSED RESTRICTIONS

As labelled

DK Dropped kerb

EXISTING: No Waiting

At Any Time



EXISTING: Unrestricted

PROPOSED: Extend existing 'No Waiting At Any Time' restriction by 5m

## LOVEROCK ROAL

Door Store car park

Depot

Reading
Borough Council
Working better with you

Crown copyright and database rights 2013 Ordnance Survey 100019672

Highway Civic Of Reading RG1 2LU

Highways & Traffic Services Civic Offices Reading RG1 2LU

| Project             | Drawn JT           |
|---------------------|--------------------|
| WAITING RESTRICTION | N.T.S Checked JC   |
| REVIEW 2023B        | NOV 23 Approved JP |
| Drawing             | Drawing No.        |
| Loverock Road       | BA1_Loverock Road  |
|                     |                    |