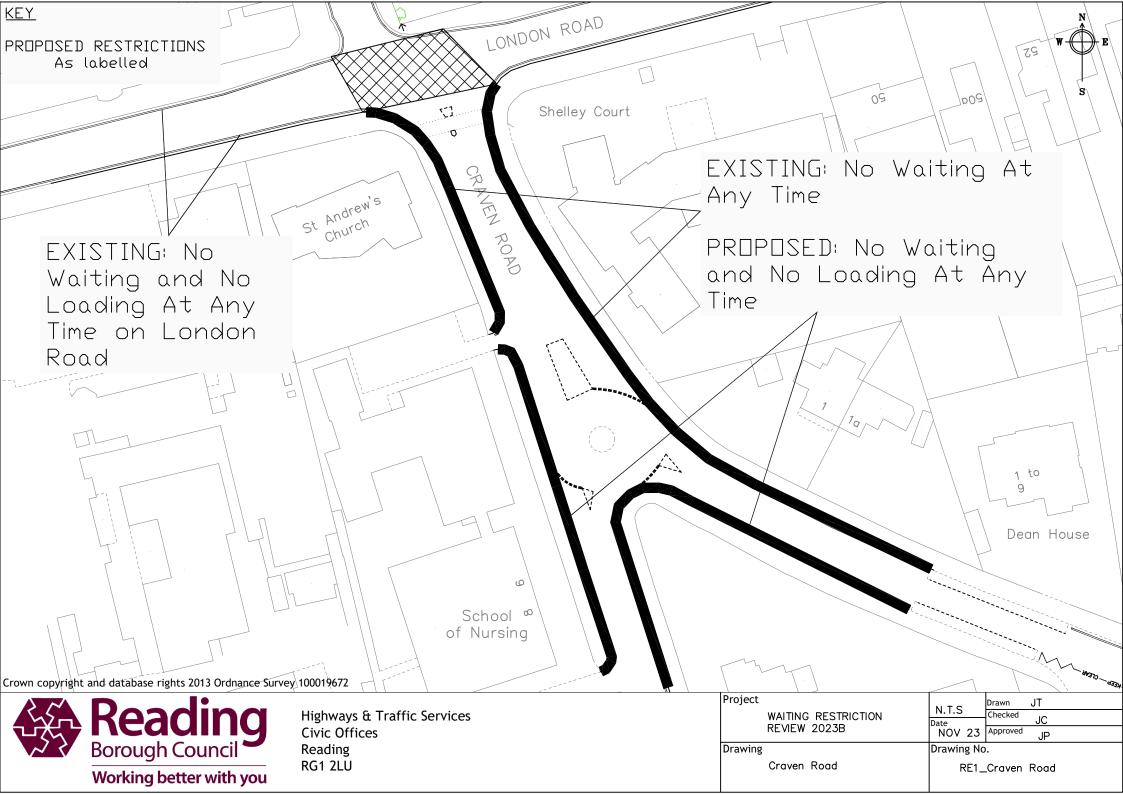

REY

PROPOSED RESTRICTIONS

As labelled

DK Dropped kerb

EXISTING: No Waiting

At Any Time



EXISTING: Unrestricted

PROPOSED: Extend existing 'No Waiting At Any Time' restriction by 5m

## LOVEROCK ROAL

Door Store car park

Depot

Reading
Borough Council
Working better with you

Crown copyright and database rights 2013 Ordnance Survey 100019672

Highway Civic Of Reading RG1 2LU

Highways & Traffic Services Civic Offices Reading RG1 2LU

| Project             | Drawn JT           |
|---------------------|--------------------|
| WAITING RESTRICTION | N.T.S Checked JC   |
| REVIEW 2023B        | NOV 23 Approved JP |
| Drawing             | Drawing No.        |
| Loverock Road       | BA1_Loverock Road  |
|                     |                    |