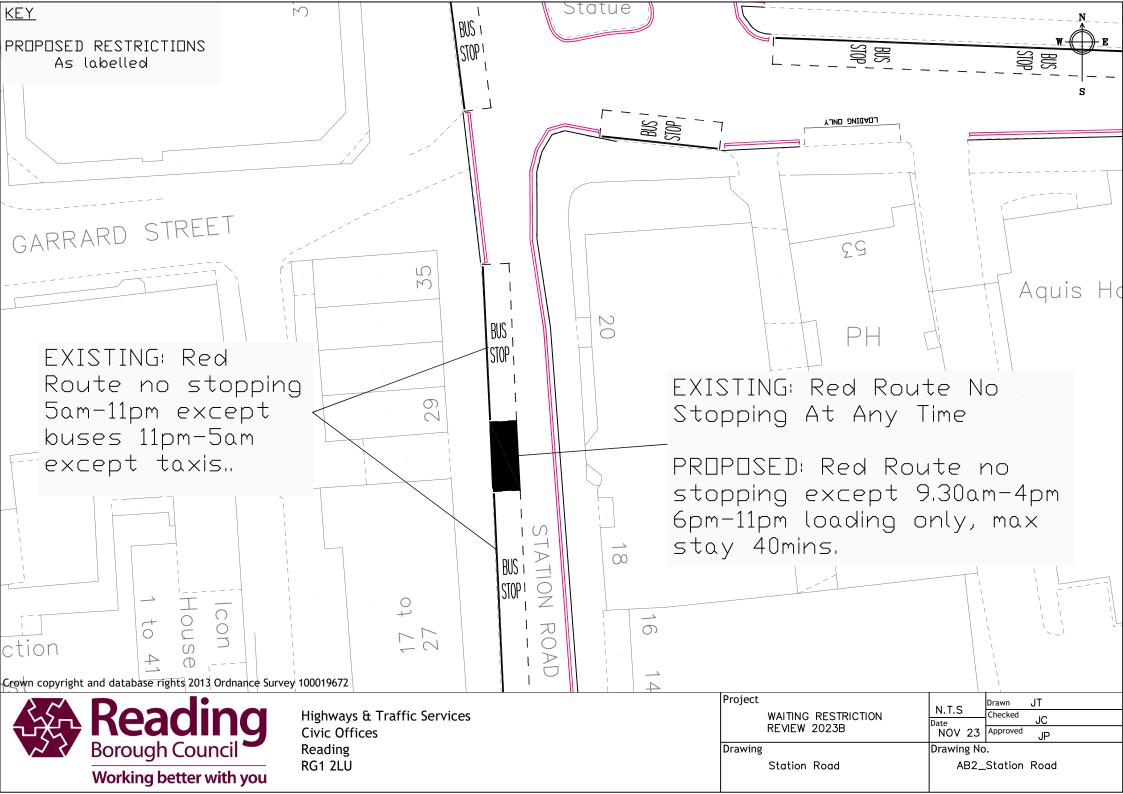

REY

PROPOSED RESTRICTIONS

As labelled

DK Dropped kerb

EXISTING: No Waiting

At Any Time

EXISTING: Unrestricted

PROPOSED: Extend existing 'No Waiting At Any Time' restriction by 5m