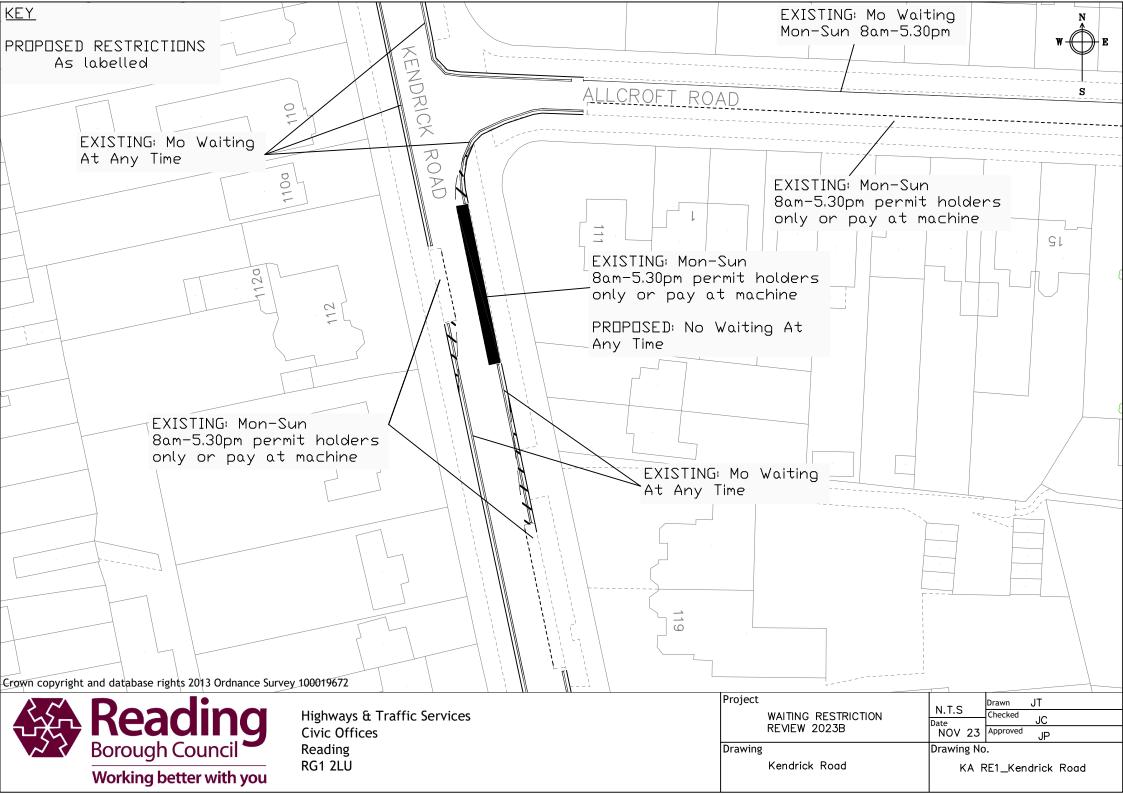

REY

PROPOSED RESTRICTIONS

As labelled

DK Dropped kerb

EXISTING: No Waiting

At Any Time

EXISTING: Unrestricted

PROPOSED: Extend existing 'No Waiting At Any Time' restriction by 5m