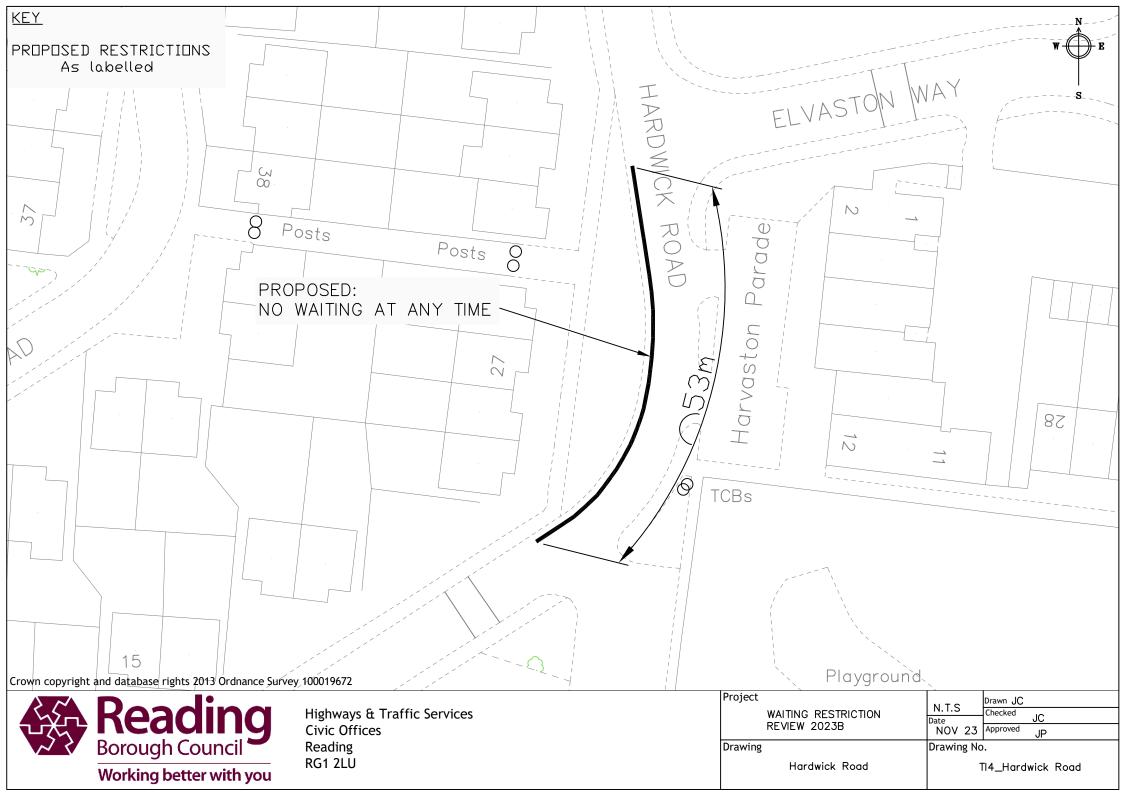

REY

PROPOSED RESTRICTIONS

As labelled

DK Dropped kerb

EXISTING: No Waiting

At Any Time



EXISTING: Unrestricted

PROPOSED: Extend existing 'No Waiting At Any Time' restriction by 5m

## LOVEROCK ROAL

Door Store car park

Depot

Reading
Borough Council
Working better with you

Crown copyright and database rights 2013 Ordnance Survey 100019672

Highway Civic Of Reading RG1 2LU

Highways & Traffic Services Civic Offices Reading RG1 2LU

| Project             | Drawn JT           |
|---------------------|--------------------|
| WAITING RESTRICTION | N.T.S Checked JC   |
| REVIEW 2023B        | NOV 23 Approved JP |
| Drawing             | Drawing No.        |
| Loverock Road       | BA1_Loverock Road  |
|                     |                    |