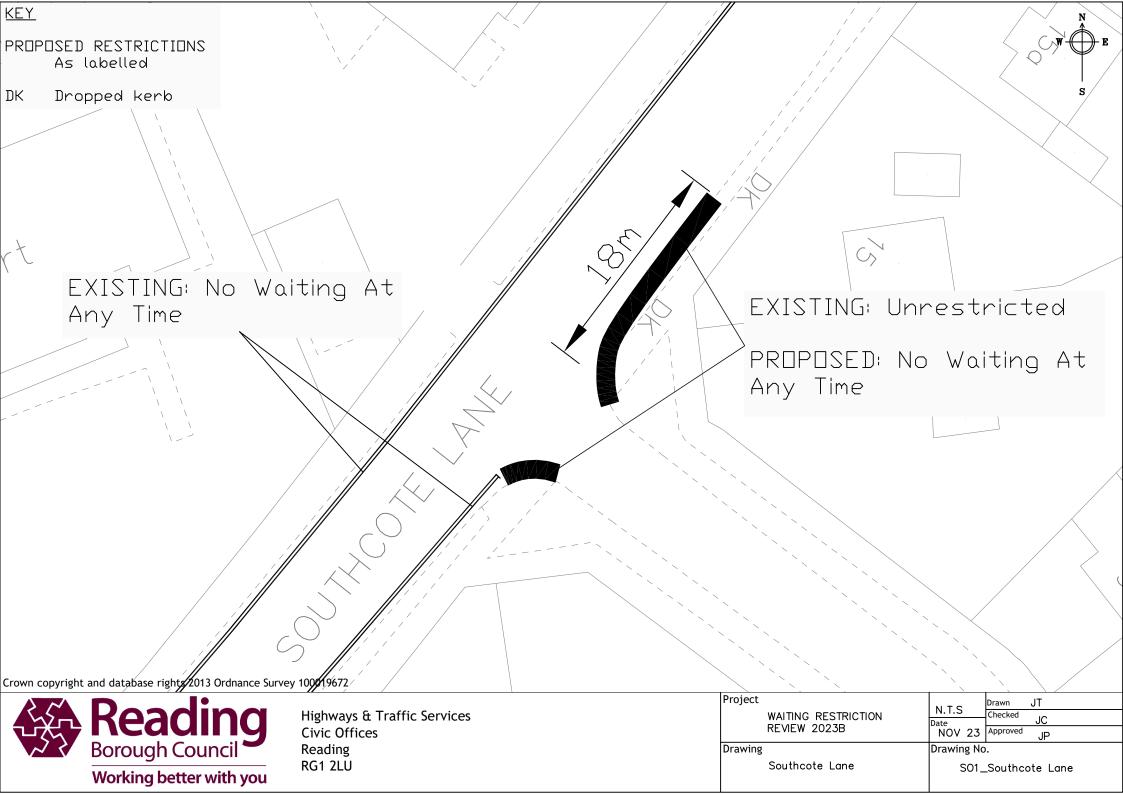

REY

PROPOSED RESTRICTIONS

As labelled

DK Dropped kerb

EXISTING: No Waiting

At Any Time

EXISTING: Unrestricted

PROPOSED: Extend existing 'No Waiting At Any Time' restriction by 5m