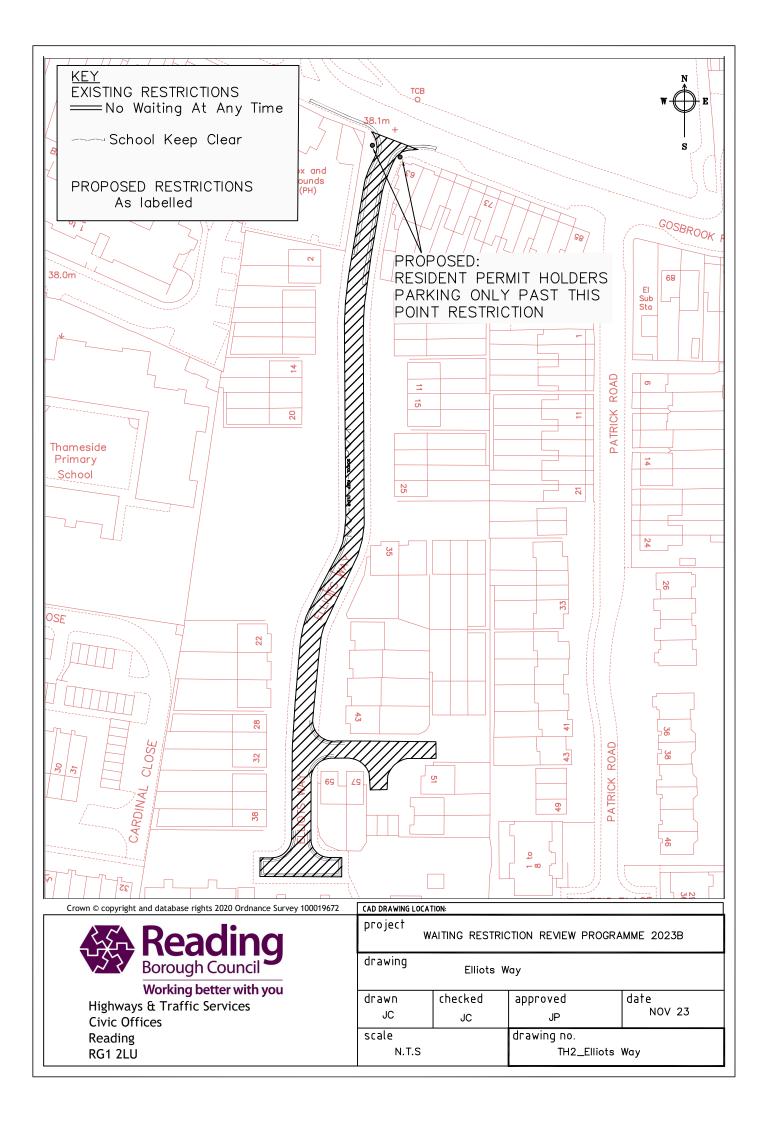

REY

PROPOSED RESTRICTIONS

As labelled

DK Dropped kerb

EXISTING: No Waiting

At Any Time



EXISTING: Unrestricted

PROPOSED: Extend existing 'No Waiting At Any Time' restriction by 5m

## LOVEROCK ROAL

Door Store car park

Depot

Reading
Borough Council
Working better with you

Crown copyright and database rights 2013 Ordnance Survey 100019672

Highway Civic Of Reading RG1 2LU

Highways & Traffic Services Civic Offices Reading RG1 2LU

| Project             | Drawn JT           |
|---------------------|--------------------|
| WAITING RESTRICTION | N.T.S Checked JC   |
| REVIEW 2023B        | NOV 23 Approved JP |
| Drawing             | Drawing No.        |
| Loverock Road       | BA1_Loverock Road  |
|                     |                    |