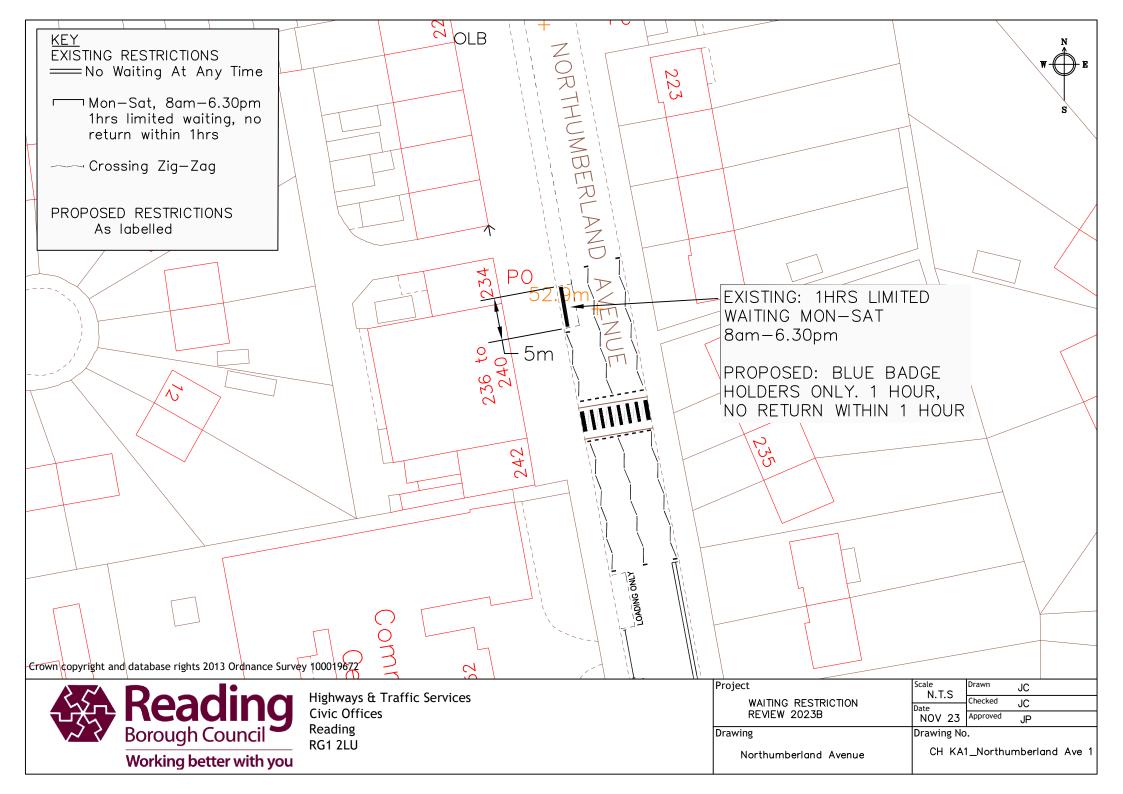

REY

PROPOSED RESTRICTIONS

As labelled

DK Dropped kerb

EXISTING: No Waiting

At Any Time

EXISTING: Unrestricted

PROPOSED: Extend existing 'No Waiting At Any Time' restriction by 5m