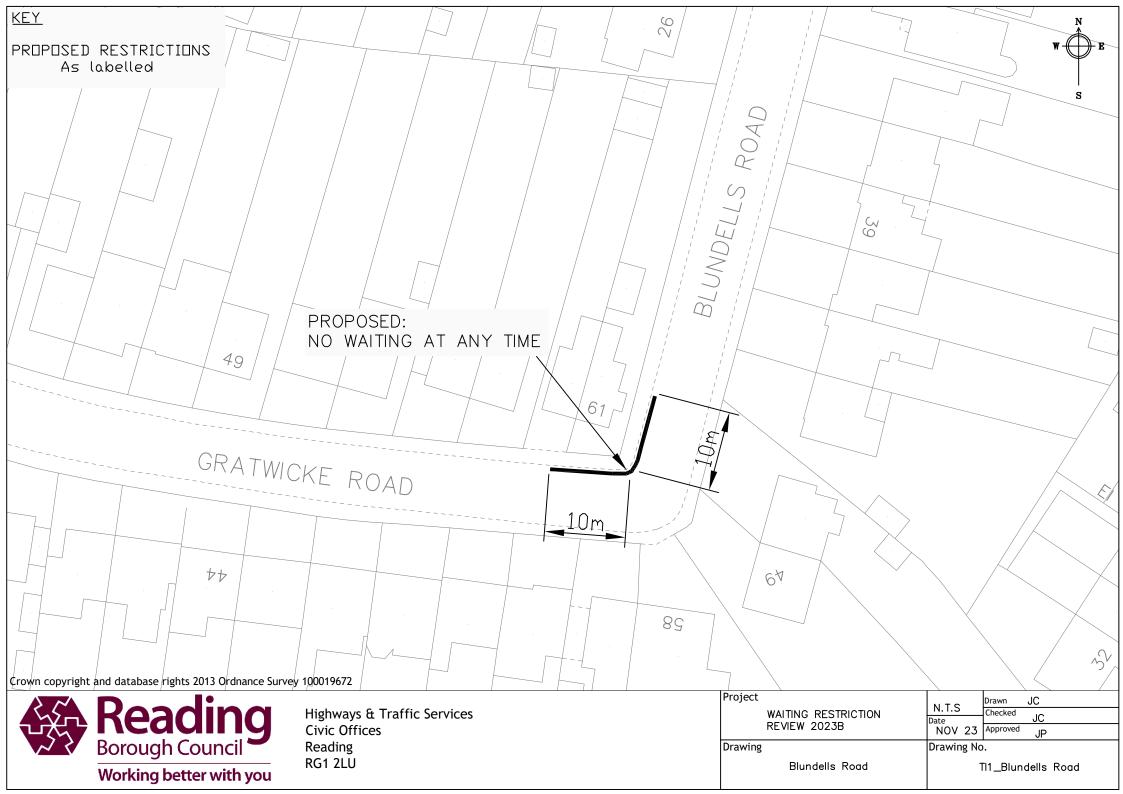

REY

PROPOSED RESTRICTIONS

As labelled

DK Dropped kerb

EXISTING: No Waiting

At Any Time



EXISTING: Unrestricted

PROPOSED: Extend existing 'No Waiting At Any Time' restriction by 5m

## LOVEROCK ROAL

Door Store car park

Depot

Reading
Borough Council
Working better with you

Crown copyright and database rights 2013 Ordnance Survey 100019672

Highway Civic Of Reading RG1 2LU

Highways & Traffic Services Civic Offices Reading RG1 2LU

| Project             | Drawn JT           |
|---------------------|--------------------|
| WAITING RESTRICTION | N.T.S Checked JC   |
| REVIEW 2023B        | NOV 23 Approved JP |
| Drawing             | Drawing No.        |
| Loverock Road       | BA1_Loverock Road  |
|                     |                    |