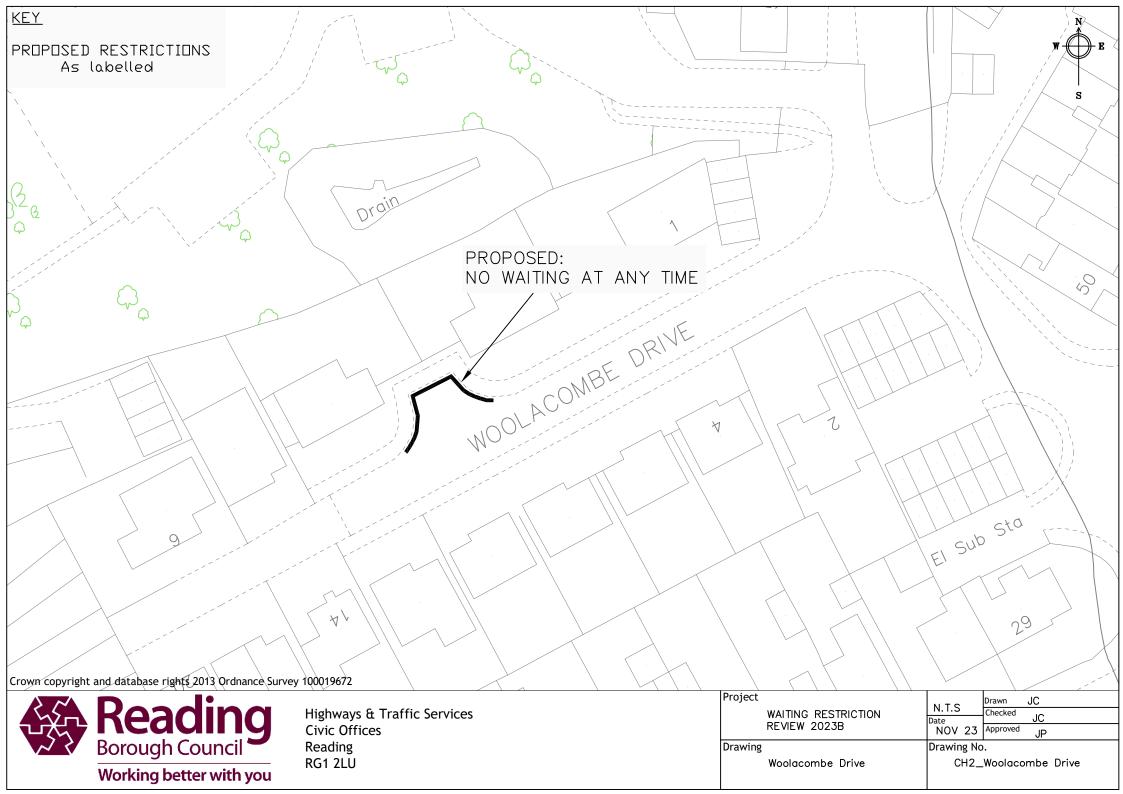

REY

PROPOSED RESTRICTIONS

As labelled

DK Dropped kerb

EXISTING: No Waiting

At Any Time

EXISTING: Unrestricted

PROPOSED: Extend existing 'No Waiting At Any Time' restriction by 5m